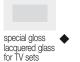

## SPECIAL GLASS FOR TV SETS

special reflecting glass for TV sets

= THE SQUARE INSIDE THE SPECIAL LACQUERED GLASS FOR TV SETS IS BLACK WHEN THE TV IS OFF; NOT AVAILABLE MATT

• In the version with reflecting glass, when the TV is off the contours of the screen are barely visible; the led light below the TV indicates the on/stand-by mode and the remotecontrol receiver.