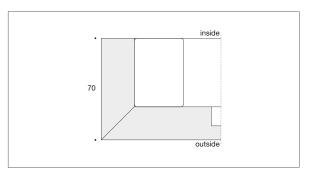

#### CROSS-SECTION

= NOT AVAILABLE = PROJECTING DOOR ONLY

۲ CUSTOM-SIZING IS NOT POSSIBLE