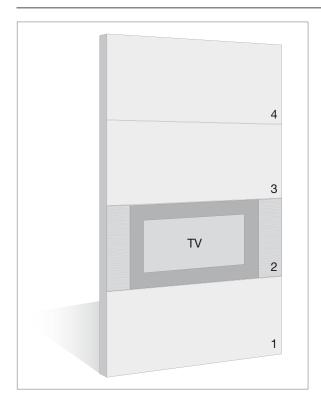

### TECHNICAL FEATURES

The Dama TV door is composed of 4 panels available in matt lacquered, gloss lacquered, wood, color wood, gold or silver leaf finishes.

On request it is possible to order different finishes for each of the 4 panels (1-2-3-4). The panel with a TV set can be fitted in position 2 or 3 only.