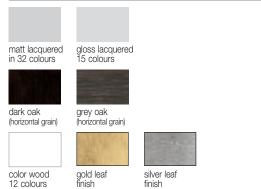

#### FRONTS

(horizontal grain)

### TECHNICAL FEATURES

The Dama TV door is composed of 4 panels available in matt lacquered, gloss lacquered, wood, color wood, gold or silver leaf finishes.

On request it is possible to order different finishes for each of the 4 panels (1-2-3-4). The panel with a TV set can be fitted in position 2 or 3 only.