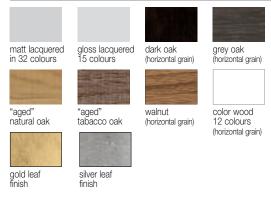

### TECHNICAL FEATURES

The Dama TV door is composed of 4 panels available in matt lacquered, gloss lacquered, wood, color wood, gold or silver leaf finishes.

On request it is possible to order different finishes for each of the 4 panels (1-2-3-4). The panel with a TV set can be fitted in position 2 or 3 only.