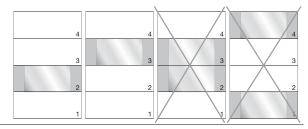

### TECHNICAL FEATURES

The Dama TV door is composed of 4 panels available in matt lacquered, gloss lacquered, wood, color wood, gold or silver leaf finishes.

On request it is possible to order different finishes for each of the 4 panels (1-2-3-4). The panel with a TV set can be fitted in position 2 or 3 only.